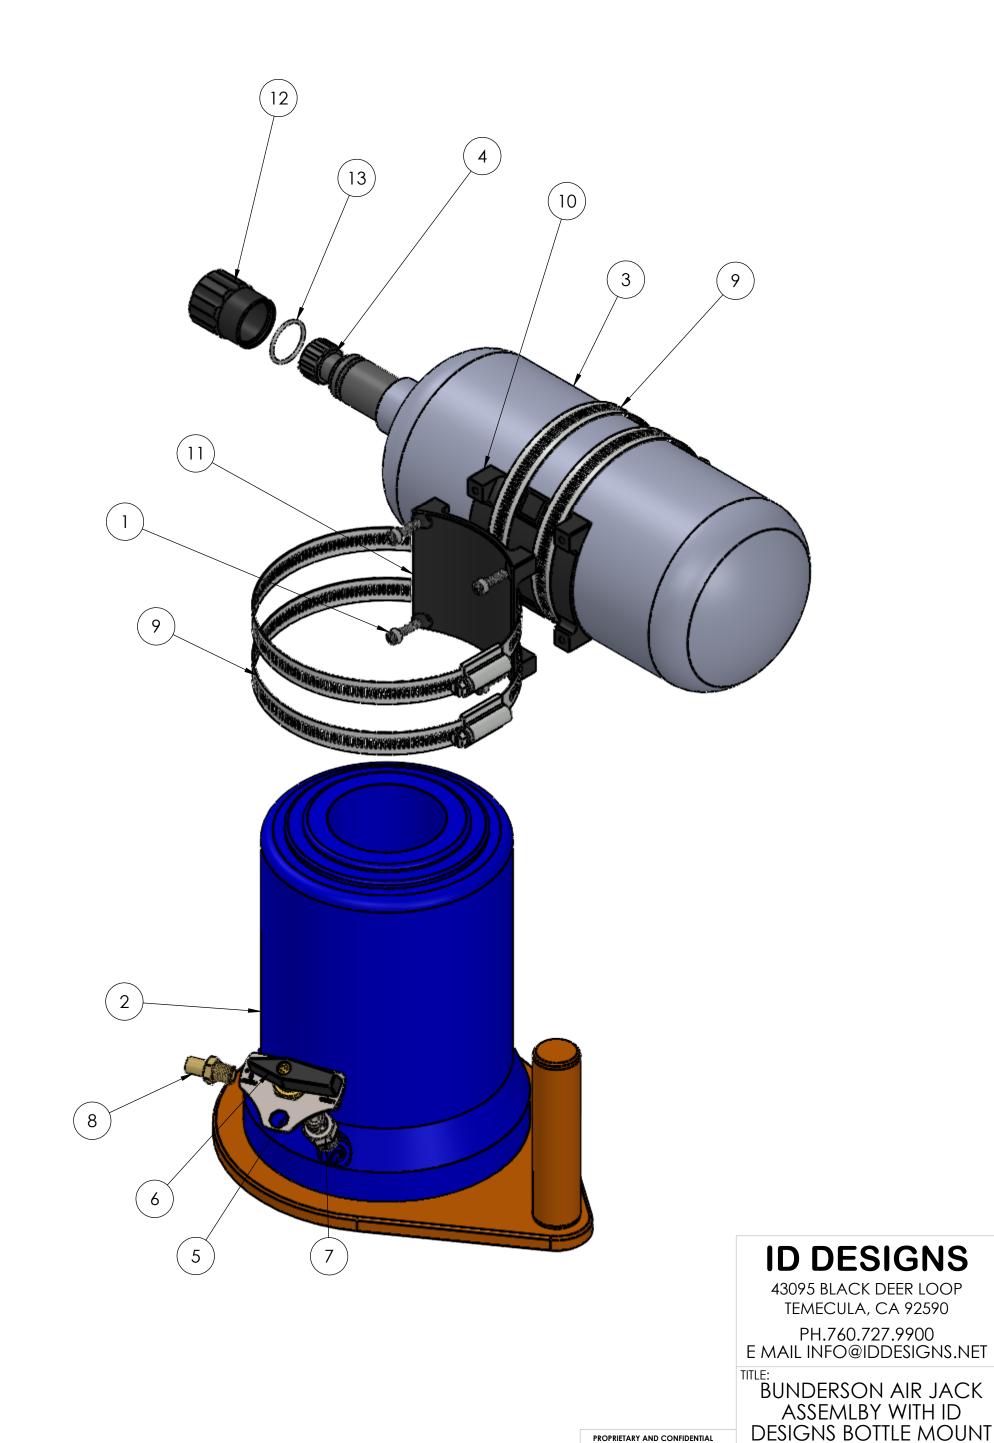

|   | <u> </u>    |                       |                                                          |                                                           |      |  |
|---|-------------|-----------------------|----------------------------------------------------------|-----------------------------------------------------------|------|--|
| D | ITEM<br>NO. | PART NUMBER           | DESCRIPTION                                              |                                                           | QTY. |  |
|   | 1           | HRD SHCS 10-24-10 ZAS | SHCS, 10-24 X 5/8 LONG, STEEL, ZINC<br>PLATED, 90128A221 |                                                           | 4    |  |
|   | 2           | IDD-12-0001           | BUNDERSON JACK                                           |                                                           | 1    |  |
|   | 3           | IDD-12-1020           | AIR BOTTLE                                               |                                                           | 1    |  |
|   | 4           | IDD-12-1021           | ID                                                       | REMOTE ON/OFF VALVE                                       | 1    |  |
|   | 5           | IDD-12-1023           | 3 WAY VALVE DIRECTION PANEL                              |                                                           | 1    |  |
|   | 6           | IDD-12-1024           | HI-PR                                                    | ESSURE 3-WAY BALL VALVE,<br>4149T410                      | 1    |  |
|   | 7           | IDD-12-1027           |                                                          | RESSURE SS 1/8" MALE NPT TO<br>IALE NPT NIPPLE, 48805K860 | 1    |  |
|   | 8           | IDD-12-1028           | QUICK OPENING AIR CHECK VALVE,<br>7775K610               |                                                           | 1    |  |
|   | 9           | IDD-12-1029           |                                                          | HOSE CLAMP                                                | 4    |  |
|   | 10          | IDD-12-1031           | AIR B                                                    | OTTLE BILLET MOUNT, HALF                                  | 1    |  |
| В | 11          | IDD-12-1032B          | BUND                                                     | ERSON JACK BILLET MOUNT,<br>HALF                          | 1    |  |
|   | 12          | IDD-12-1034           | ID ON/                                                   | OFF VALVE PROTECTIVE CAP                                  | 1    |  |
|   | 13          | ORING 020BN           |                                                          | 9452K74                                                   | 1    |  |