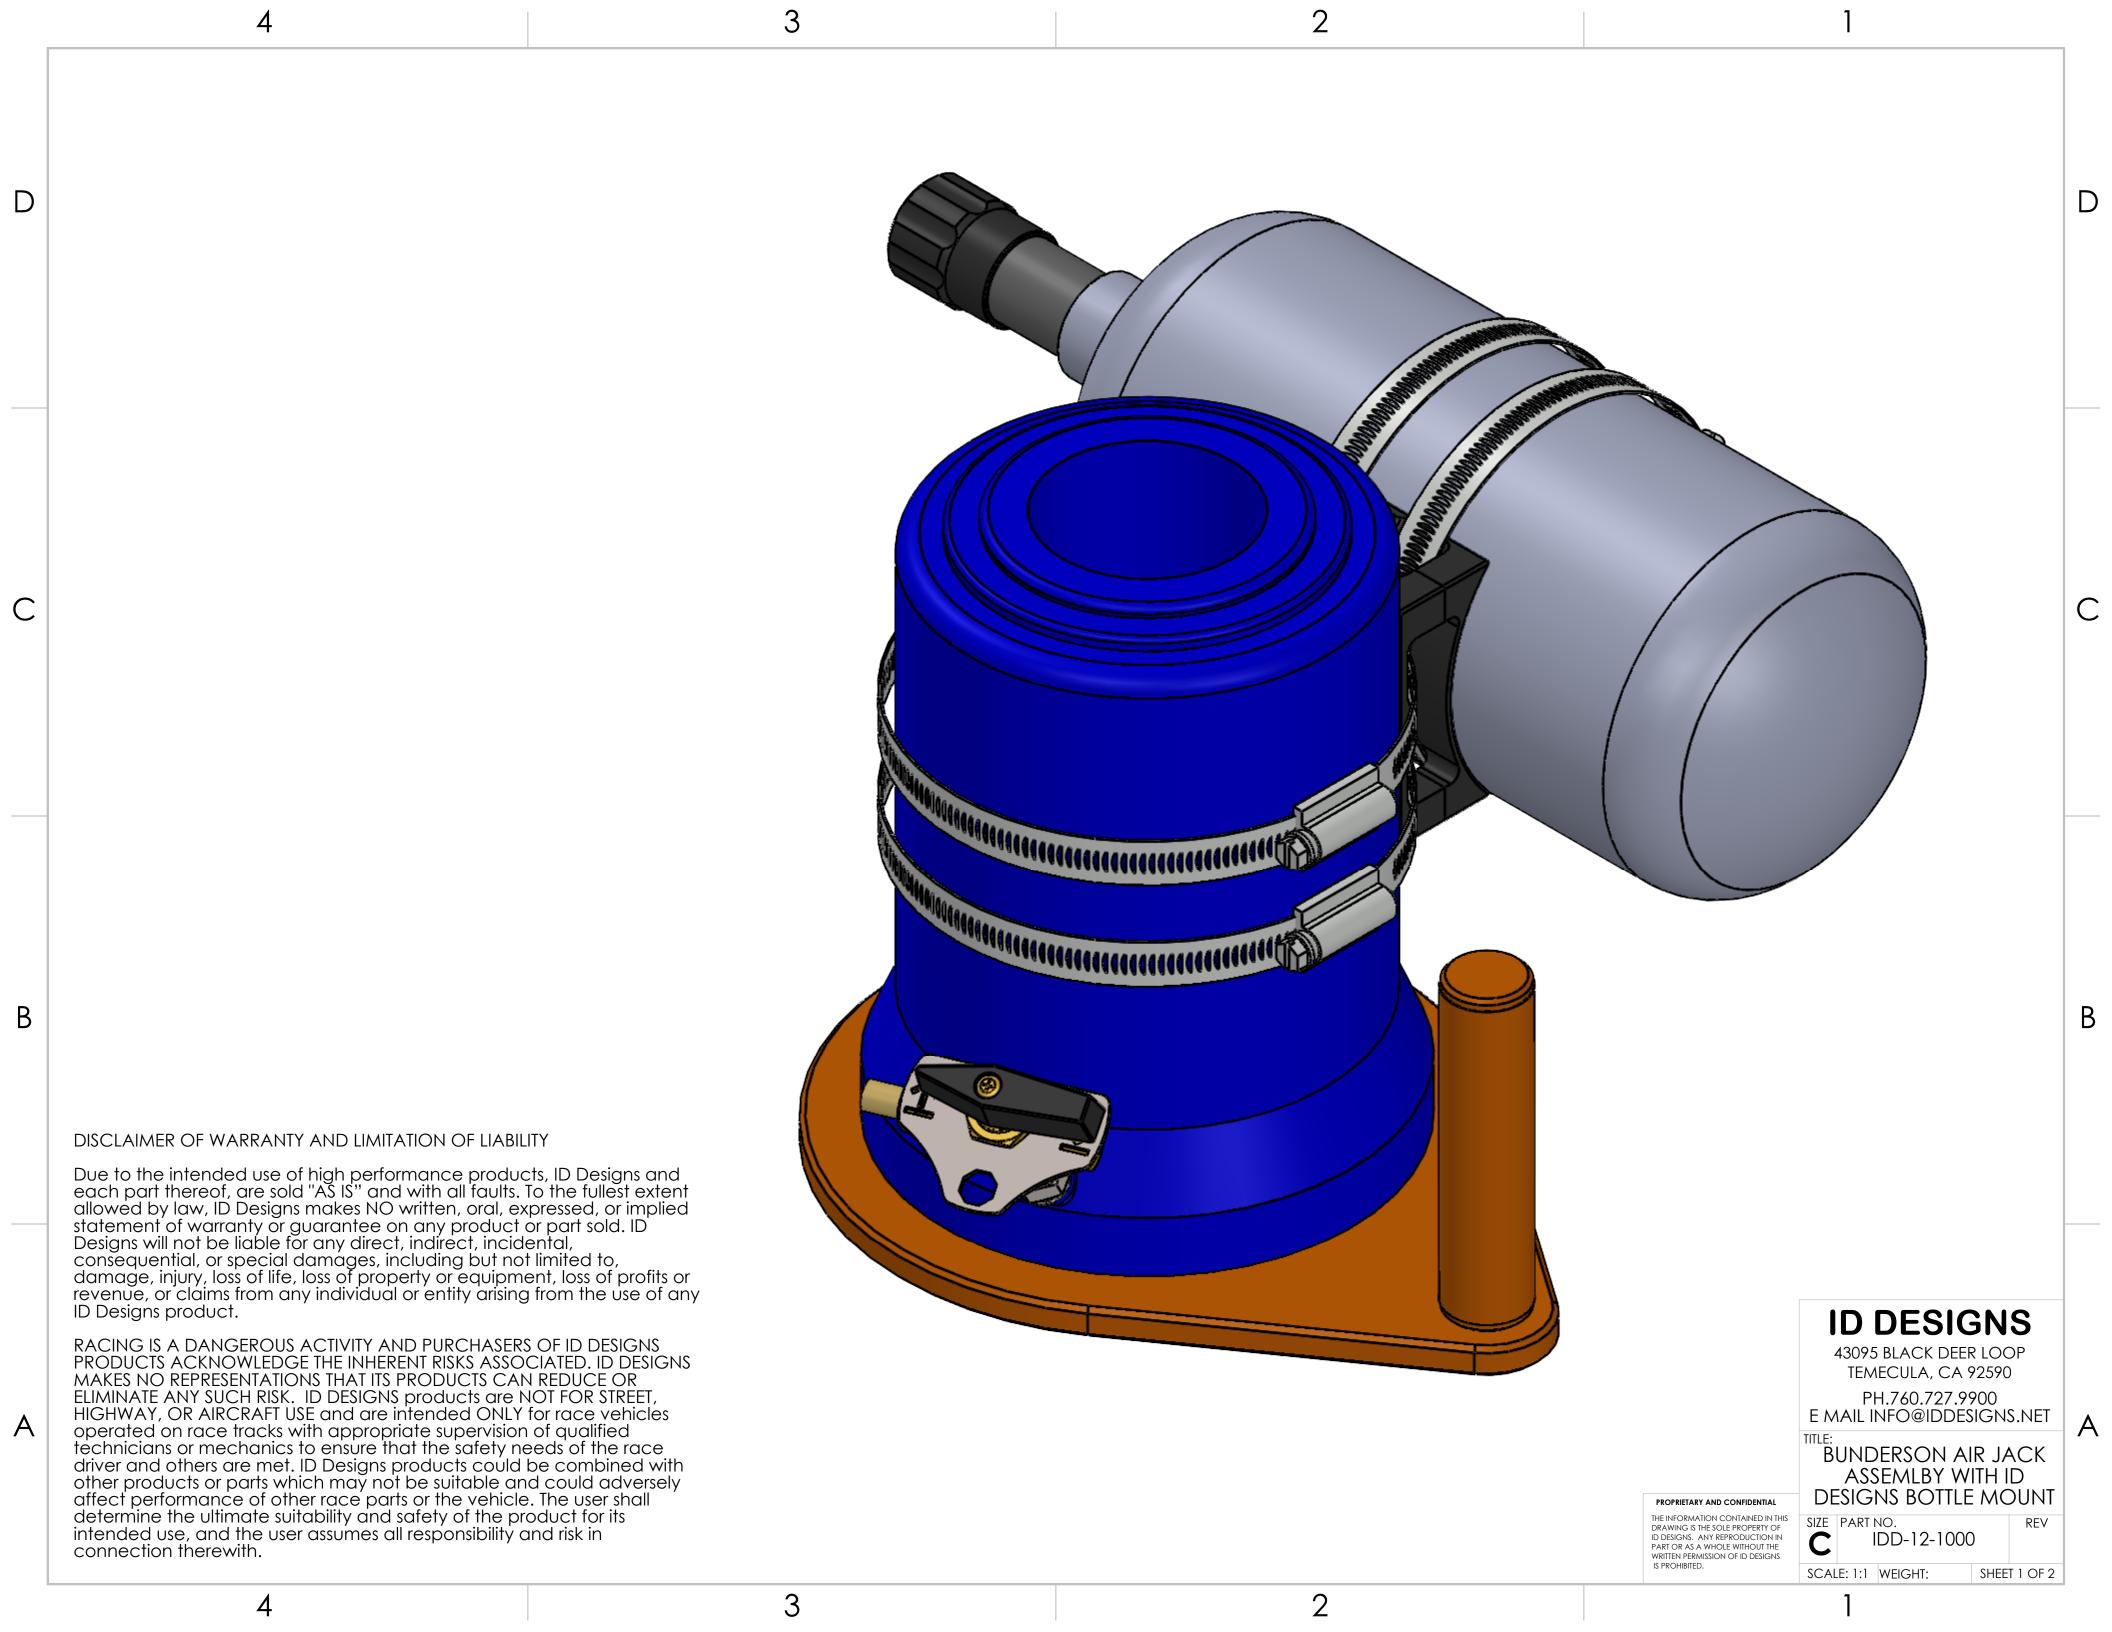

3

2

SCALE: 1:2 WEIGHT:

SIZE PART NO.

THE INFORMATION CONTAINED IN THIS

DRAWING IS THE SOLE PROPERTY OF ID DESIGNS. ANY REPRODUCTION IN

PART OR AS A WHOLE WITHOUT THE WRITTEN PERMISSION OF ID DESIGNS IS PROHIBITED.

SHEET 2 OF 2

IDD-12-1000

REV