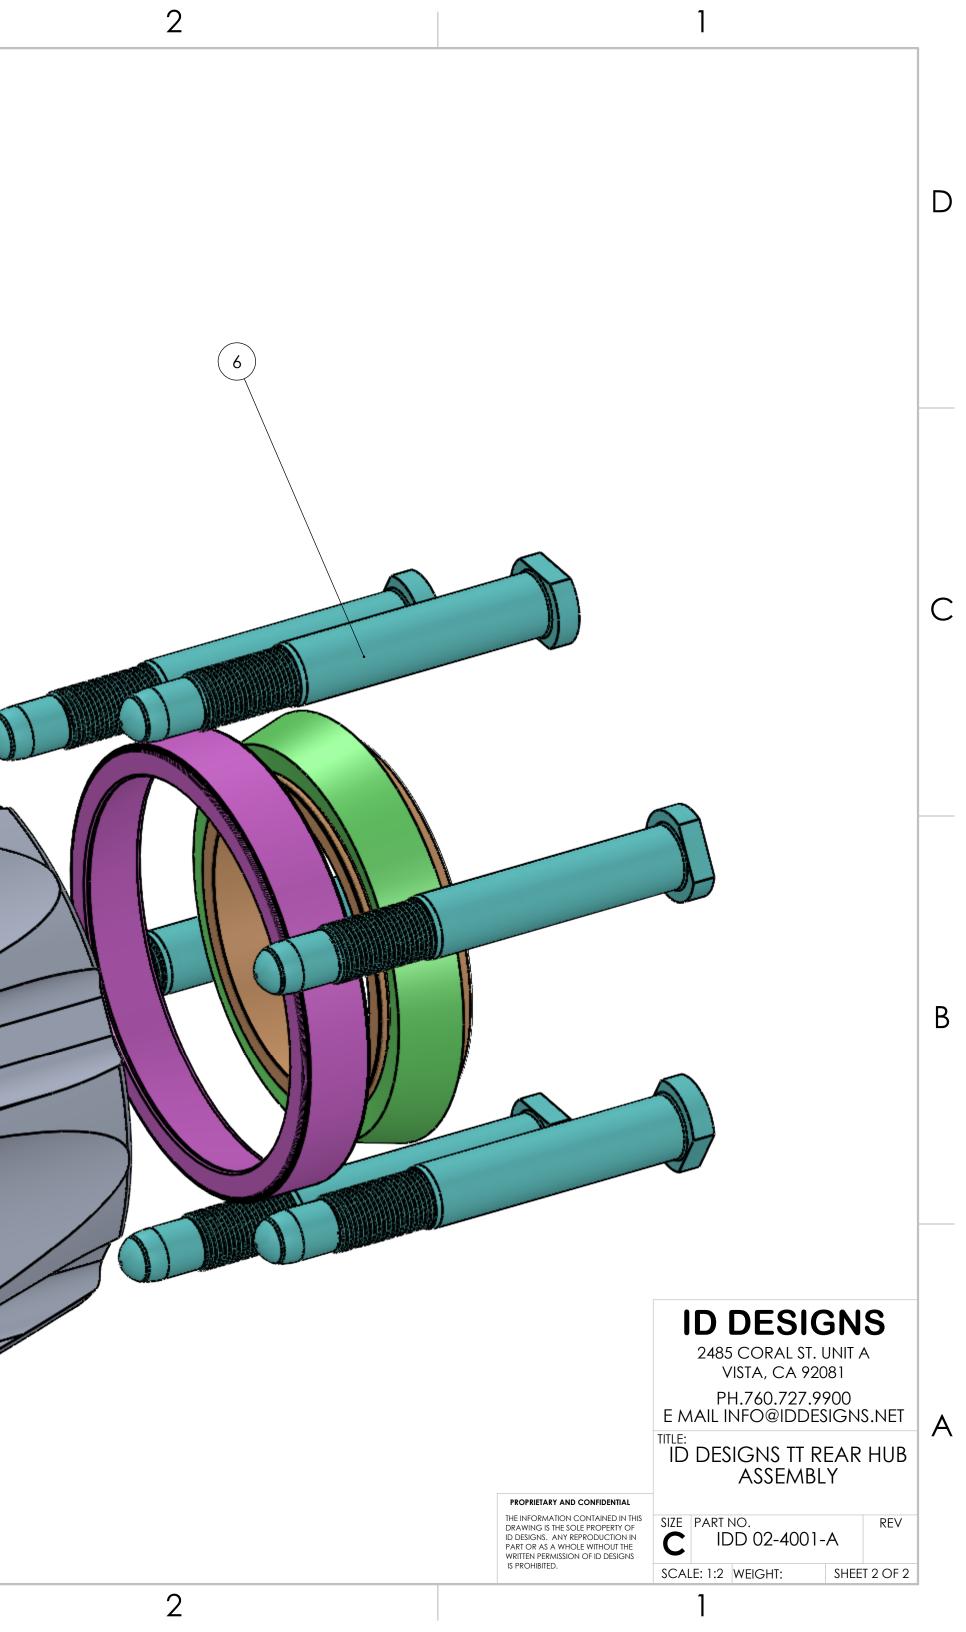

4

|   |          | 4                |                                                           | 3    |   |
|---|----------|------------------|-----------------------------------------------------------|------|---|
| D | ITEM NO. | PART NUMBER      | DESCRIPTION                                               | QTY. |   |
|   | 1        | BEARING TIM27620 | 27620 BEARING CUP, REAR TT HUB                            | 2    |   |
|   | 2        | BEARING TIM27687 | 27687 BEARING CONE, 3.25 BORE.<br>TT REAR HUB BEARING     | 2    |   |
|   | 3        | HRD DP 06-08AS   | .375 DIAM X .500 LG ALLOY STEEL<br>DOWEL PIN              | 6    |   |
|   | 4        | IDD 02-4001      | REAR HUB, TROPHY TRUCK, 6 ON<br>6.5, 3.25 SNOUT           | 1    | - |
|   | 5        | IDD 02-4003      | REAR HUB CRUSH SLEEVE, 3.25 ID ,<br>TROPHY TRUCK REAR HUB | 1    |   |
|   | 6        | WHEEL STUD TT    | WHEEL STUD, TROPHY TRUCK, .6875<br>SHANK, 5/8-18 THREAD   | 6    |   |
| С |          |                  |                                                           |      |   |
| В | B        |                  |                                                           |      |   |
|   |          |                  |                                                           |      |   |