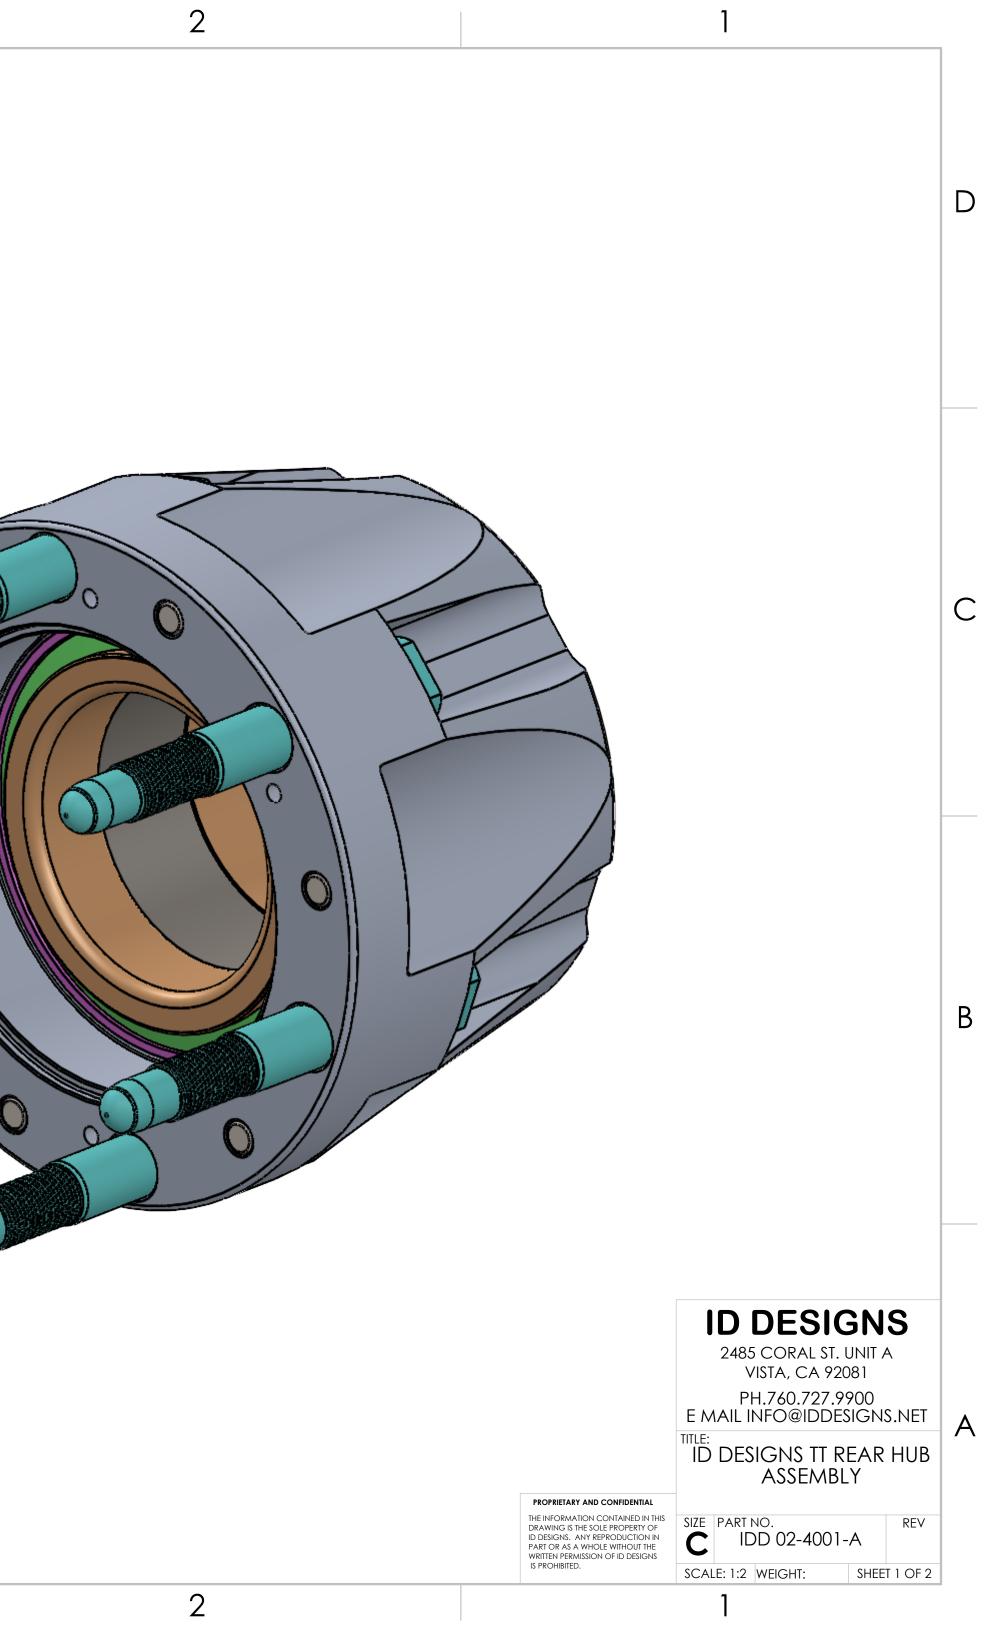

4

|   |          | 4                |                                                           | 3    |   |
|---|----------|------------------|-----------------------------------------------------------|------|---|
| D | ITEM NO. | PART NUMBER      | DESCRIPTION                                               | QTY. |   |
|   | 1        | BEARING TIM27620 | 27620 BEARING CUP, REAR TT HUB                            | 2    |   |
|   | 2        | BEARING TIM27687 | 27687 BEARING CONE, 3.25 BORE.<br>TT REAR HUB BEARING     | 2    |   |
|   | 3        | HRD DP 06-08AS   | .375 DIAM X .500 LG ALLOY STEEL<br>DOWEL PIN              | 6    |   |
|   | 4        | IDD 02-4001      | REAR HUB, TROPHY TRUCK, 6 ON<br>6.5, 3.25 SNOUT           | 1    | - |
|   | 5        | IDD 02-4003      | REAR HUB CRUSH SLEEVE, 3.25 ID ,<br>TROPHY TRUCK REAR HUB | 1    |   |
|   | 6        | WHEEL STUD TT    | WHEEL STUD, TROPHY TRUCK, .6875<br>SHANK, 5/8-18 THREAD   | 6    |   |
| С |          |                  |                                                           |      |   |
| В | B        |                  |                                                           |      |   |
|   |          |                  |                                                           |      |   |